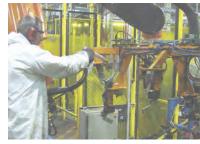

### how does dry ice blasting clean?

During the cleaning process, dry ice blasting lifts dirt away. Particles of dry ice propelled at high speed by compressed air, impact and remove unwanted contaminats. The particles of dry ice then sublimate, safely returning to the atmosphere in a natural state as carbon dioxide gas. The underlying equipment surface is completely dry, undamaged and the waste falls to the floor.

#### no damage

Dry ice blasting is non-abrasive. It quickly removes most contaminats without damage to switches, panels, lines, tubes, wiring or belts.

#### safe on electrical

This versatile process cleans heavy buildup without damage to sensitive areas like electrical components, switches, wiring, photo electric sensors, etc.

fire damage - soot on concrete