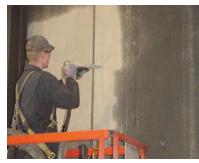

#### safe on electrical

This versatile process cleans heavy buildup without damage to sensitive areas like electrical components, switches, wiring, photo electric sensors, etc.

fire damage - soot on concrete